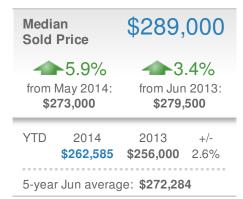

## Local Market Insight

## **June 2014**

## Greater Charlottesville

| New Listings                    |                      | 447                      |             |  |
|---------------------------------|----------------------|--------------------------|-------------|--|
| -12.9%<br>from May 2014:<br>513 |                      | 17.6% from Jun 2013: 380 |             |  |
| YTD                             | 2014<br><b>2,869</b> | 2013<br><b>2,865</b>     | +/-<br>0.1% |  |
| 5-year Jun average: <b>407</b>  |                      |                          |             |  |