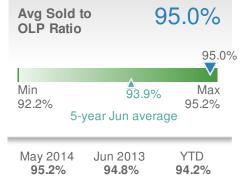

## Local Market Insight

## **June 2014**

## Greater Charlottesville

| New Listings                    |                      | 447                      |             |  |
|---------------------------------|----------------------|--------------------------|-------------|--|
| -12.9%<br>from May 2014:<br>513 |                      | 17.6% from Jun 2013: 380 |             |  |
| YTD                             | 2014<br><b>2,869</b> | 2013<br><b>2,865</b>     | +/-<br>0.1% |  |
| 5-year Jun average: <b>407</b>  |                      |                          |             |  |