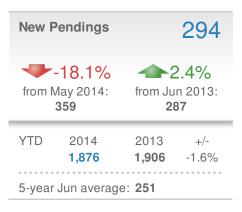

## Local Market Insight

## **June 2014**

## Greater Charlottesville

| New Listings                    |                      | 447                      |             |  |
|---------------------------------|----------------------|--------------------------|-------------|--|
| -12.9%<br>from May 2014:<br>513 |                      | 17.6% from Jun 2013: 380 |             |  |
| YTD                             | 2014<br><b>2,869</b> | 2013<br><b>2,865</b>     | +/-<br>0.1% |  |
| 5-year Jun average: <b>407</b>  |                      |                          |             |  |