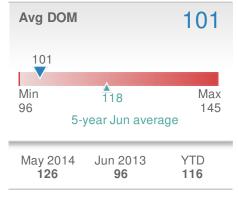

## Local Market Insight

## **June 2014**

## Greater Charlottesville

| New Listings                    |                      | 447                      |             |  |
|---------------------------------|----------------------|--------------------------|-------------|--|
| -12.9%<br>from May 2014:<br>513 |                      | 17.6% from Jun 2013: 380 |             |  |
| YTD                             | 2014<br><b>2,869</b> | 2013<br><b>2,865</b>     | +/-<br>0.1% |  |
| 5-year Jun average: <b>407</b>  |                      |                          |             |  |