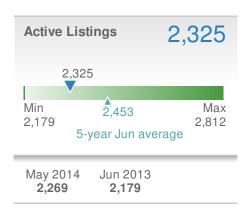

## Local Market Insight

## **June 2014**

## Greater Charlottesville

| New Listings                    |                      | 447                      |             |  |
|---------------------------------|----------------------|--------------------------|-------------|--|
| -12.9%<br>from May 2014:<br>513 |                      | 17.6% from Jun 2013: 380 |             |  |
| YTD                             | 2014<br><b>2,869</b> | 2013<br><b>2,865</b>     | +/-<br>0.1% |  |
| 5-year Jun average: <b>407</b>  |                      |                          |             |  |