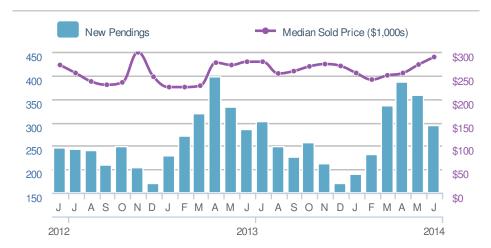

## Local Market Insight

## **June 2014**

## Greater Charlottesville

| New Listings                    |                      | 447                      |             |  |
|---------------------------------|----------------------|--------------------------|-------------|--|
| -12.9%<br>from May 2014:<br>513 |                      | 17.6% from Jun 2013: 380 |             |  |
| YTD                             | 2014<br><b>2,869</b> | 2013<br><b>2,865</b>     | +/-<br>0.1% |  |
| 5-year Jun average: <b>407</b>  |                      |                          |             |  |