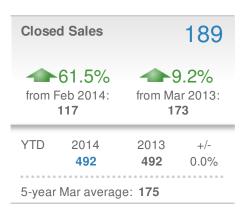

-----------|--|
| 57.2% from Feb 2014: 374       |                      | 13.7% from Mar 2013: 517 |               |  |
| YTD                            | 2014<br><b>1,281</b> | 2013<br><b>1,430</b>     | +/-<br>-10.4% |  |
| 5-year Mar average: <b>599</b> |                      |                          |               |  |

| New Pendings             |                    |                         | 336          |  |
|--------------------------|--------------------|-------------------------|--------------|--|
| 44.2% from Feb 2014: 233 |                    | 5.3% from Mar 2013: 319 |              |  |
| YTD                      | 2014<br><b>787</b> | 2013<br><b>856</b>      | +/-<br>-8.1% |  |
| 5-year Mar average: 294  |                    |                         |              |  |