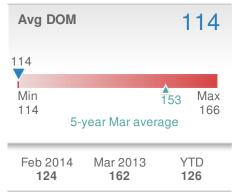

---|--|
| 57.2% from Feb 2014: 374       |                      | 13.7% from Mar 2013: 517 |               |  |
| YTD                            | 2014<br><b>1,281</b> | 2013<br><b>1,430</b>     | +/-<br>-10.4% |  |
| 5-year Mar average: <b>599</b> |                      |                          |               |  |

| New Pendings             |                    |                         | 336          |  |
|--------------------------|--------------------|-------------------------|--------------|--|
| 44.2% from Feb 2014: 233 |                    | 5.3% from Mar 2013: 319 |              |  |
| YTD                      | 2014<br><b>787</b> | 2013<br><b>856</b>      | +/-<br>-8.1% |  |
| 5-year Mar average: 294  |                    |                         |              |  |