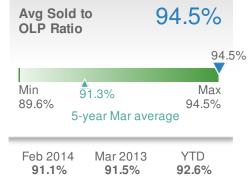

-|--|
| 57.2% from Feb 2014: 374       |                      | 13.7% from Mar 2013: 517 |               |  |
| YTD                            | 2014<br><b>1,281</b> | 2013<br><b>1,430</b>     | +/-<br>-10.4% |  |
| 5-year Mar average: <b>599</b> |                      |                          |               |  |

| New Pendings             |                    |                         | 336          |  |
|--------------------------|--------------------|-------------------------|--------------|--|
| 44.2% from Feb 2014: 233 |                    | 5.3% from Mar 2013: 319 |              |  |
| YTD                      | 2014<br><b>787</b> | 2013<br><b>856</b>      | +/-<br>-8.1% |  |
| 5-year Mar average: 294  |                    |                         |              |  |