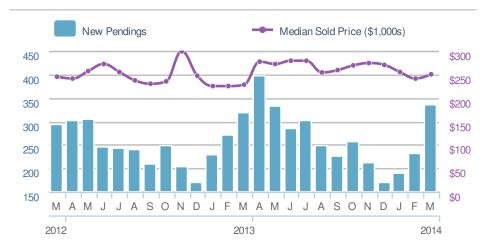

| New Pendings             |                    |                         | 336          |  |
|--------------------------|--------------------|-------------------------|--------------|--|
| 44.2% from Feb 2014: 233 |                    | 5.3% from Mar 2013: 319 |              |  |
| YTD                      | 2014<br><b>787</b> | 2013<br><b>856</b>      | +/-<br>-8.1% |  |
| 5-year Mar average: 294  |                    |                         |              |  |