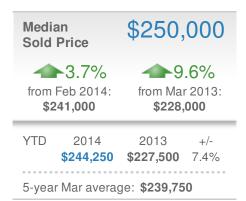

---------|--|
| 57.2% from Feb 2014: 374       |                      | 13.7% from Mar 2013: 517 |               |  |
| YTD                            | 2014<br><b>1,281</b> | 2013<br><b>1,430</b>     | +/-<br>-10.4% |  |
| 5-year Mar average: <b>599</b> |                      |                          |               |  |

| New Pendings             |                    |                         | 336          |  |
|--------------------------|--------------------|-------------------------|--------------|--|
| 44.2% from Feb 2014: 233 |                    | 5.3% from Mar 2013: 319 |              |  |
| YTD                      | 2014<br><b>787</b> | 2013<br><b>856</b>      | +/-<br>-8.1% |  |
| 5-year Mar average: 294  |                    |                         |              |  |