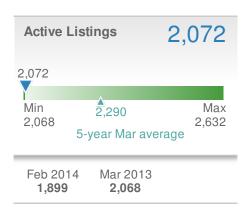

-----|--|
| 57.2% from Feb 2014: 374       |                      | 13.7% from Mar 2013: 517 |               |  |
| YTD                            | 2014<br><b>1,281</b> | 2013<br><b>1,430</b>     | +/-<br>-10.4% |  |
| 5-year Mar average: <b>599</b> |                      |                          |               |  |

| New Pendings             |                    |                         | 336          |  |
|--------------------------|--------------------|-------------------------|--------------|--|
| 44.2% from Feb 2014: 233 |                    | 5.3% from Mar 2013: 319 |              |  |
| YTD                      | 2014<br><b>787</b> | 2013<br><b>856</b>      | +/-<br>-8.1% |  |
| 5-year Mar average: 294  |                    |                         |              |  |