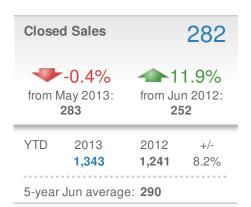

| New P  | endings                                   |                      | 287                                 |
|--------|-------------------------------------------|----------------------|-------------------------------------|
| from N | - <b>14.1%</b><br>May 2013:<br><b>334</b> |                      | <b>6.7%</b><br>n 2012:<br><b>16</b> |
| YTD    | 2013<br><b>1,906</b>                      | 2012<br><b>1,707</b> | +/-<br>11.7%                        |
| 5-year | Jun average:                              | 245                  |                                     |