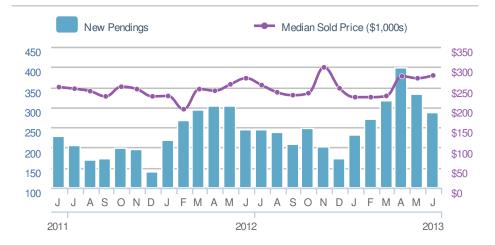

| New P  | endings                                   |                      | 287                                 |
|--------|-------------------------------------------|----------------------|-------------------------------------|
| from N | - <b>14.1%</b><br>May 2013:<br><b>334</b> |                      | <b>6.7%</b><br>n 2012:<br><b>16</b> |
| YTD    | 2013<br><b>1,906</b>                      | 2012<br><b>1,707</b> | +/-<br>11.7%                        |
| 5-year | Jun average:                              | 245                  |                                     |

| Median<br>Sold Price |                              | \$279,500                |             |
|----------------------|------------------------------|--------------------------|-------------|
| from                 | 2.8%<br>May 2013:<br>272,000 | from Jun<br>\$272,       | 2012:       |
| YTD                  | 2013<br><b>\$256,000</b>     | 2012<br><b>\$250,000</b> | +/-<br>2.4% |
| 5-yea                | r Jun averag                 | ge: <b>\$263,41</b>      | 4           |